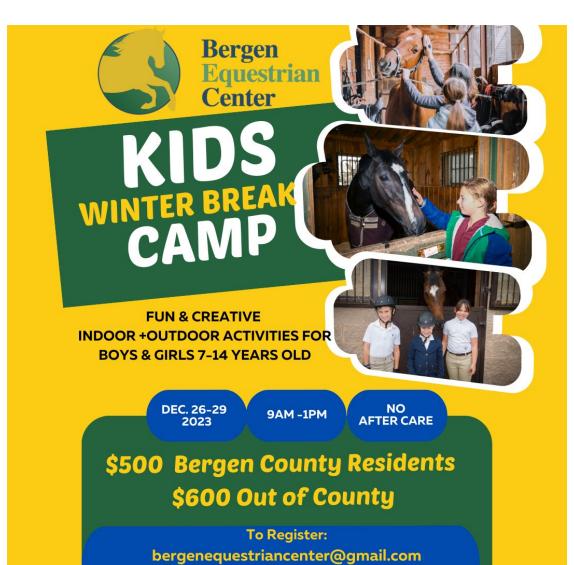

### WINTER CAMP DEC. 26 - 29

### For Kids 7 - 14

## \$500.00 Bergen County Residents

# \$600.00 Non-County Residents

We will be hosting a winter camp week for winter break on **Tuesday**, **December 26 – Friday**, **December 29**<sup>th</sup> from 9AM – 1PM.

The camp program will take place outdoors, weather permitting as well as indoors in our open-ended barns and lounge area.